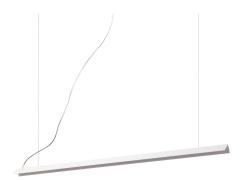

## **Indoor - Suspensions**

| Ean          | 8021696275369    |
|--------------|------------------|
| Item         | V-LINE SP BIANCO |
| Installation | Suspensions      |
| Guarantee    | 5 years          |
| Gross weight | 1.36 kg          |
| Volume       | 0.00575 m³       |