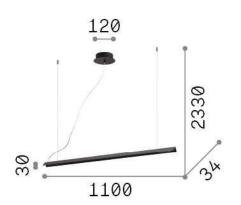

## **Indoor - Suspensions**

| Ean          | 8021696275369    |
|--------------|------------------|
| Item         | V-LINE SP BIANCO |
| Installation | Suspensions      |
| Guarantee    | 5 years          |
| Gross weight | 1.36 kg          |
| Volume       | 0.00575 m³       |

| $\mathbf{}$ | ical | 60 |  |
|-------------|------|----|--|

| Net weight            | 1.05 kg                                               |
|-----------------------|-------------------------------------------------------|
| Insulation class      | П                                                     |
| Protection index      | IP20                                                  |
| Compliance            | CE                                                    |
| Operating temperature | 0° ~ +40 °C                                           |
| Full load efficiency  | х                                                     |
| Dimmer                | NO, On-Off                                            |
| Power output          | 220-240 V AC 50/60 Hz                                 |
| Power supply          | In-built, included                                    |
|                       | Replaceable (by qualified operators only), electronic |