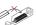

#### **ACCESSORIES**

#### LD0340RA

6 cm •13.5 cm •4.5 cm •2,2 W •IP20 • 100-240V• 50/60 Hz