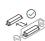

o SRL - Viale dell'Industria, 26 31055 Quinto di Treviso - Italy www.zafferanoitalia.com

## Push-Up \_Table

#### Lighting specifications

source LED SMD type 2,2 W total power power LED 2,2 W

2200 - 2700 - 3000 K color temperature 105 - 127 - 134 lm lumen lamp lumen LED 207 - 235 - 248 lm

45° beam angle CRI > 80 F class

dimmer TOUCH DIMMER

motion sensor NO

#### **Electrical specifications**

100-240V input output 5 Vdc max 1A

battery 1 cell li-ion battery pack mod. 18650 3,7v - 2200

battery life 11/12 H.

charging time

5/6 H.

#### **ACCESSORIES**

#### LD0340RA

6 cm •13.5 cm •4.5 cm •2,2 W •IP20 • 100-240V• 50/60 Hz







#### LD0350RP



33 cm •51 cm •5.8 cm •2,2 W •IP20 • 100-240V• 50/60 Hz







Black

## LD0490UA

Black



2.5 cm •4 cm •8 cm •IP20 • 100-240V• 50/60 Hz





White

### LD1050RB



Ø 10 cm •1.1 cm •IP20 • 100-240V• 50/60 Hz



Black