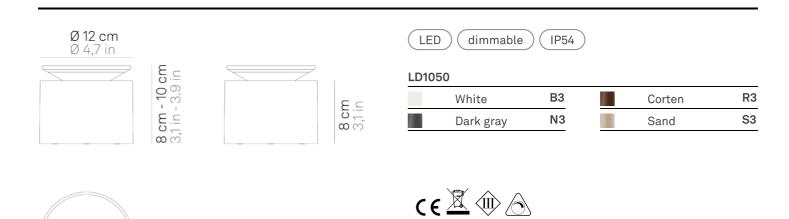

#### Lighting specifications

source LED SMD type 2,2 W total power power LED 2,2 W

2200 - 2700 - 3000 K color temperature 105 - 127 - 134 lm lumen lamp lumen LED 207 - 235 - 248 lm

45° beam angle CRI > 80 F class

#### **Electrical specifications**

100-240V input output 5 Vdc max 1A

battery 1 cell li-ion battery pack mod. 18650 3,7v - 2200

battery life 11/12 H.

charging time

5/6 H.