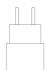

GN IN ITALY BY ZAFFERANO SRL, MADE IN PRC

Zafferano SRL - Viale dell'Industria, 26 31055 Quinto di Treviso - Italy www.zafferanoitalia.com

## Push-Up \_Table

#### Lighting specifications

source LED SMD type 2,2 W total power power LED 2,2 W

2200 - 2700 - 3000 K color temperature 105 - 127 - 134 lm lumen lamp lumen LED 207 - 235 - 248 lm

45° beam angle CRI > 80 F class

dimmer TOUCH DIMMER

motion sensor NO

#### **Electrical specifications**

100-240V input output 5 Vdc max 1A

battery 1 cell li-ion battery pack mod. 18650 3,7v - 2200

battery life 11/12 H.

charging time

5/6 H.

#### **ACCESSORIES**

#### LD0340RA

6 cm •13.5 cm •4.5 cm •2,2 W •IP20 • 100-240V• 50/60 Hz







#### LD0350RP



33 cm •51 cm •5.8 cm •2,2 W •IP20 • 100-240V• 50/60 Hz







Black

## LD0490UA

Black



2.5 cm •4 cm •8 cm •IP20 • 100-240V• 50/60 Hz





White

### LD1050RB



Ø 10 cm •1.1 cm •IP20 • 100-240V• 50/60 Hz



Black