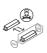

#### **ACCESSORIES**

#### LD0350RP

33 cm •51 cm •5.8 cm •2,2 W •IP20 • 100-240V• 50/60 Hz

Black