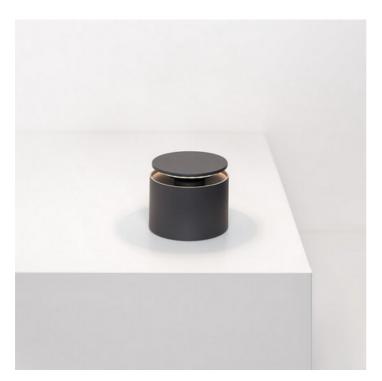

# Push-Up \_Table

Push-up is a rechargeable battery-powered cordless table lamp. Pushing the lid down, lifts the diffuser up and turns the light on; pushing the lid back down, closes the lamp while turning the light off. A "touch" control hidden under the base allows switching on/off, dimming, and selecting the color temperature of the light (2200 K, 2700 K or 3000 K). It is suitable for both indoor and outdoor use. An electronic control system monitors the remaining autonomy and ensures a constant luminous flux until the battery runs out. Recharging is therefore optimized and always properly done. The lamp comes with a contact charging base; the battery charger is not included.

## Push-Up \_Table