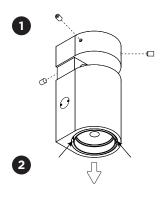

## MOUNTING INSTRUCTION

- 1 Remove the socket screws, put the cables through the opening and mount the base on the ceiling with screws (screws are not included).
- 2 POWER CONNECTION

Connect to 220-240V.

Connect the ceiling base earth cable.

- 3 Mount the fixture with the socket screws on the base.
- 4 For PAR16: mount the lamp.

PB19-010-438-00\_v