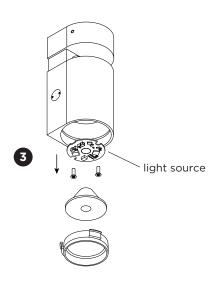

## **SQUBE on base 1.0**

INSTALLATION INSTRUCTIONS | DECEMBER 2022

- Remove the fixture from the ceiling by loosening the socket screws and wires.
- 2 Push on the sides of the plastic ring and pull it out.
- Take the lens out and unscrew the light source.

The light source is replaceable by an authorized professional.

For advice contact your Wever & Ducré customer service contact point.

This luminaire contains a light source with the energy class F.