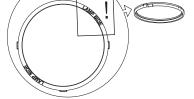

## **SQUBE on base 1.0**

INSTALLATION INSTRUCTIONS | DECEMBER 2022

- Remove the fixture from the ceiling by loosening the socket screws and wires.
- 2 Push on the sides of the plastic ring and pull it out.
- Take the lens out and unscrew the light source.

The light source is replaceable by an authorized professional.

For advice contact your Wever & Ducré customer service contact point.

This luminaire contains a light source with the energy class F.