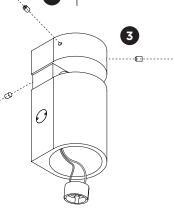

## MOUNTING INSTRUCTION

- 1 Remove the socket screws, put the cables through the opening and mount the base on the ceiling with screws (screws are not included).
- 2 POWER CONNECTION

Connect to 220-240V.

Connect the ceiling base earth cable.

- 3 Mount the fixture with the socket screws on the base.
- 4 For PAR16: mount the lamp.

PB19-010-438-00\_v