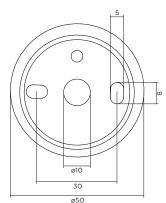

## **SQUBE** on base 1.0

INSTALLATION INSTRUCTIONS | DECEMBER 2022













## **DIMENSIONS**





0 LED

## MOUNTING INSTRUCTION

- 1 Remove the socket screws, put the cables through the opening and mount the base on the ceiling with screws (screws are not included).
- 2 POWER CONNECTION

Connect to 220-240V.



Connect the ceiling base earth cable.



- 3 Mount the fixture with the socket screws on the base.
- 4 For PAR16: mount the lamp.

PB19-010-438-00\_v

## **SQUBE on base 1.0**

INSTALLATION INSTRUCTIONS | DECEMBER 2022







- Remove the fixture from the ceiling by loosening the socket screws and wires.
- 2 Push on the sides of the plastic ring and pull it out.
- Take the lens out and unscrew the light source.



The light source is replaceable by an authorized professional.

For advice contact your Wever & Ducré customer service contact point.