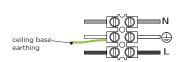

Connect the ceiling base earth cable.

- 3 Mount the fixture with the socket screws on the base.
- 4 For PAR16: mount the lamp.

PB19-010-438-00\_v