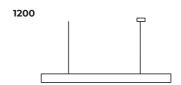

time (L90, B10) | 50 000h                         |  |
| Warranty                    | 5 years                         |  |
|                             |                                 |  |

| Version | ССТ    | Power consup. | Output  | CRI (Ra)       | lm / W |
|---------|--------|---------------|---------|----------------|--------|
|         |        |               |         |                |        |
| 1200mm  | 4000 k | 9.5 W         | 743 lm  | 80+            | 78     |
|         |        | 19 W          | 1486 lm | 80+            | 78     |
|         |        | 38 W          | 2972 lm | <del>80+</del> | 78     |
|         |        | 54 W          | 4245 lm | 80+            | 78     |
|         |        |               |         |                |        |

#### **Dimensions**



l 1200 mm w 50 mm h 70 mm

#### **Optics**