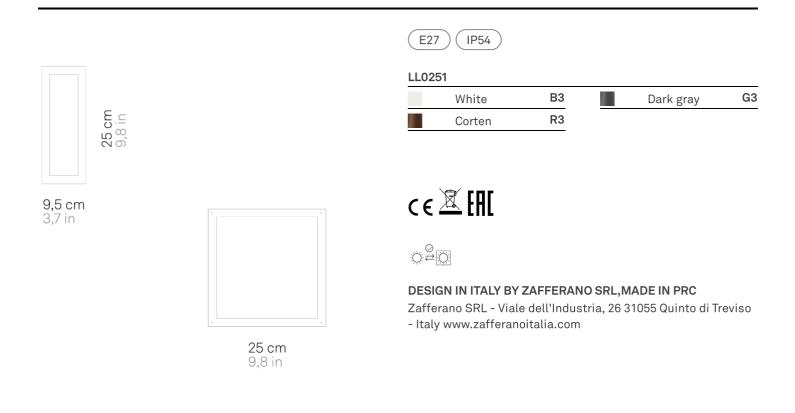

## Home \_wall-ceiling

| Lighting specifications |               | Electrical specifications |          |  |
|-------------------------|---------------|---------------------------|----------|--|
| source                  | E27           | voltage                   | 220-240V |  |
| type                    | LAMPADINA E27 | frequency                 | 50/60 Hz |  |
| total power             | 2x42 HS W     |                           |          |  |
| motion sensor           | NO            |                           |          |  |