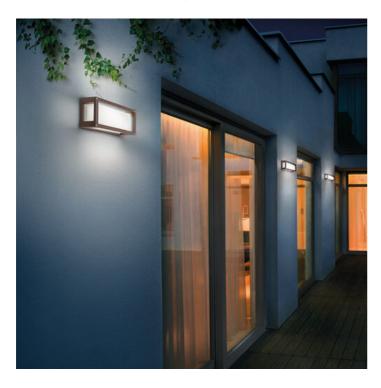

## Home \_wall-ceiling

Wall-ceiling and floor lamps with a matt white, dark grey or corten painted die-cast aluminium frame, a satin-finish white cast glass (wall-ceiling) or transparent polycarbonate (floor) diffuser. The high IP rating (IP54) makes the lamps ideal for indoor and outdoor use.