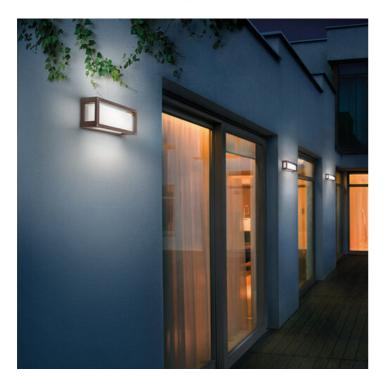

## Home \_wall-ceiling

Wall-ceiling and floor lamps with a matt white, dark grey or corten painted die-cast aluminium frame, a satin-finish white cast glass (wall-ceiling) or transparent polycarbonate (floor) diffuser. The high IP rating (IP54) makes the lamps ideal for indoor and outdoor use.

**9,5 cm** 3,7 in

**25 cm** 9,8 in

(E27) (IP54)

| LL0250 |    |
|--------|----|
| White  | B3 |
| Corten | R3 |

Dark gray

G3