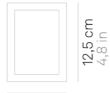

**9,5 cm** 3,7 in

**25 cm** 9,8 in

(E27) (IP54)

| LL0250 |    |
|--------|----|
| White  | B3 |
| Corten | R3 |

Dark gray

G3