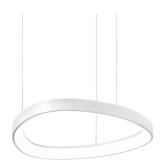

## **Indoor - Suspensions**

Ean 8021696247229

Item GEMINI SP D042 ON-OFF BIANCO

Installation Suspensions Guarantee 5 years **Gross weight** 2.18 kg Volume 0.02304 m<sup>3</sup>