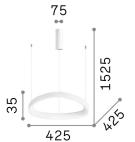

## **Indoor - Suspensions**

Ean 8021696247229

Item GEMINI SP D042 ON-OFF BIANCO

Installation Suspensions Guarantee 5 years **Gross weight** 2.18 kg Volume 0.02304 m<sup>3</sup>