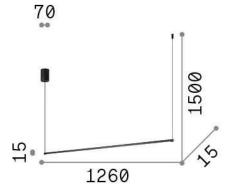

## **Indoor - Suspensions**

Indoor suspended linear fitting with integrated LED sources and direct asymmetrical light emission

**Ean** 8021696285092

Item ESSENCE SP 20.0W NERO

 Installation
 Suspension

 Guarantee
 5 years