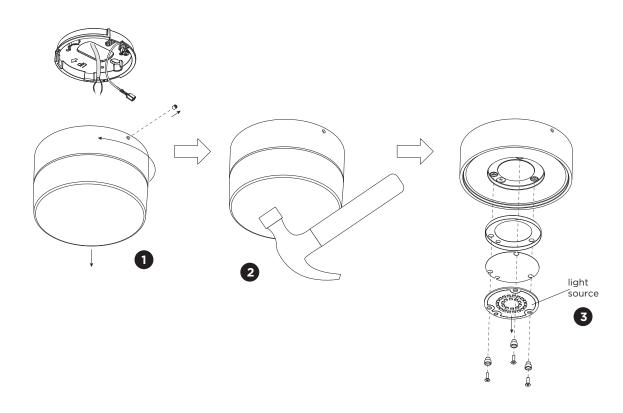

## DISMOUNTING AND RECYCLING INSTRUCTIONS Light source

- Dismount the fixture from the surface by loosening the socket screw, turn the fixture counter clockwise from the mounting base and loosen the wiring.
- Break the glass.
- Loosen the screws to remove the light source.