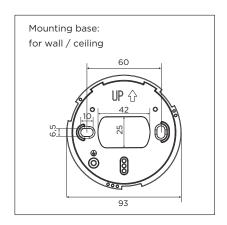

## MOUNTING INSTRUCTION

- Remove the mounting base from the luminaire by loosening the socket screw and turn it counter clock wise. Mount it on the ceiling/wall surface with screws. (Screws are not included).
- **POWER CONNECTION**