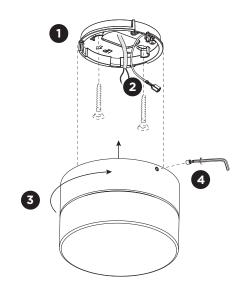

## MOUNTING INSTRUCTION

- Remove the mounting base from the luminaire by loosening the socket screw and turn it counter clock wise. Mount it on the ceiling/wall surface with screws. (Screws are not included).
- **POWER CONNECTION**

Connect to 220-240V. Connect the wires with the waterproof connections. Please see the detail method in the separate instruction sheet of waterproof connection.

- Mount the luminaire on the base by gently rotating clockwise. **Caution**: grip the metal part of luminaire when mounting. Do not grip the glass part.
- Lock the luminaire on the base with the socket screw.