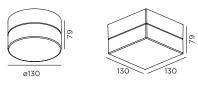

## **DIMENSIONS**



BLAS 1.0

BLAS 2.0

## MOUNTING INSTRUCTION

- Remove the mounting base from the luminaire by loosening the socket screw and turn it counter clock wise. Mount it on the ceiling/wall surface with screws. (Screws are not included).
- **POWER CONNECTION**

Connect to 220-240V. Connect the wires with the waterproof connections. Please see the detail method in the separate instruction sheet of waterproof connection.





- Mount the luminaire on the base by gently rotating clockwise. **Caution**: grip the metal part of luminaire when mounting. Do not grip the glass part.
- Lock the luminaire on the base with the socket screw.

## **BLAS** INSTALLATION INSTRUCTIONS | APRIL 2023





## DISMOUNTING AND RECYCLING INSTRUCTIONS Light source

- Dismount the fixture from the surface by loosening the