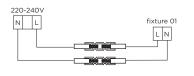

Connect to 220-240V. Connect the wires with the waterproof connections. Please see the detail method in the separate instruction sheet of waterproof connection.

- Mount the luminaire on the base by gently rotating clockwise. **Caution**: grip the metal part of luminaire when mounting. Do not grip the glass part.
- Lock the luminaire on the base with the socket screw.