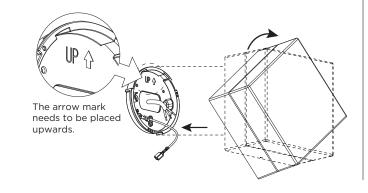

## MOUNTING INSTRUCTION

- Remove the mounting base from the luminaire by loosening the socket screw and turn it counter clock wise. Mount it on the ceiling/wall surface with screws. (Screws are not included).
- **POWER CONNECTION**