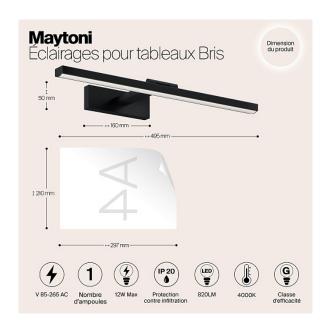

## Backlight Bris 4000K 12W

Series: Bris Article: MIR008WL-L12B4K

| Article               | MIR008WL-L12B4K                   |
|-----------------------|-----------------------------------|
| Brand                 | Maytoni                           |
| Collection            | Mirror                            |
| Series                | Aluminum housing in two           |
|                       | shades: white and black.          |
|                       | Energy-efficient LED sources      |
|                       | Light direction is regulated by a |
|                       | rotary diffuser.                  |
| Product type          | Backlight                         |
| Fitting color         | Black                             |
| Fitting material      | Metal and plastic                 |
| Number of lamps       | 1                                 |
| Color temperature     | 4000                              |
| IP protection         | IP 20                             |
| Dimmable              | No                                |
| Height                | 50                                |
| Width                 | 495                               |
| Color rendering index | 80                                |
| Length                | 200                               |
| Scattering angle      | 120                               |
| Voltage               | AC 85-265                         |
| Protection level      | Class1                            |
| Warranty              | 3                                 |
| Power                 | 12                                |
| Volume                | 0.0151                            |
|                       |                                   |

| Lamps included          | No              |
|-------------------------|-----------------|
| Light flux              | 820             |
| Mounting bowl           | No              |
| Chain                   | No              |
| Type of fastener        | Surface-mounted |
| Base                    | No              |
| Dome lamp switch        | No              |
| Energy efficiency class | G               |
| Fireproof               | No              |
| Dyed                    | No              |
| Lampshade               | No              |
| Packing length          | 560             |
| Net                     | 0.57            |
| Gross                   | 0.93            |
|                         |                 |