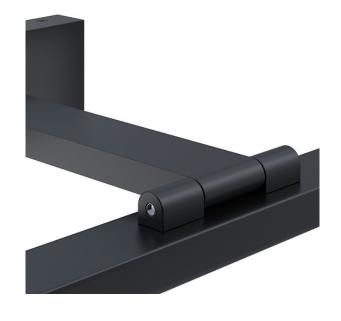

## Backlight Bris 4000K 12W

Series: Bris Article: MIR008WL-L12B4K

| Article               | MIR008WL-L12B4K                   |
|-----------------------|-----------------------------------|
| Brand                 | Maytoni                           |
| Collection            | Mirror                            |
| Series                | Aluminum housing in two           |
|                       | shades: white and black.          |
|                       | Energy-efficient LED sources      |
|                       | Light direction is regulated by a |
|                       | rotary diffuser.                  |
| Product type          | Backlight                         |
| Fitting color         | Black                             |
| Fitting material      | Metal and plastic                 |
| Number of lamps       | 1                                 |
| Color temperature     | 4000                              |
| IP protection         | IP 20                             |
| Dimmable              | No                                |
| Height                | 50                                |
| Width                 | 495                               |
| Color rendering index | 80                                |
| Length                | 200                               |
| Scattering angle      | 120                               |
| Voltage               | AC 85-265                         |
| Protection level      | Class1                            |
| Warranty              | 3                                 |
| Power                 | 12                                |
| Volume                | 0.0151                            |
|                       |                                   |