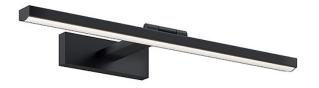

## Backlight Bris 4000K 12W

Series: Bris Article: MIR008WL-L12B4K

| Article               | MIR008WL-L12B4K                   |
|-----------------------|-----------------------------------|
| Brand                 | Maytoni                           |
| Collection            | Mirror                            |
| Series                | Aluminum housing in two           |
|                       | shades: white and black.          |
|                       | Energy-efficient LED sources      |
|                       | Light direction is regulated by a |
|                       | rotary diffuser.                  |
| Product type          | Backlight                         |
| Fitting color         | Black                             |
| Fitting material      | Metal and plastic                 |
| Number of lamps       | 1                                 |
| Color temperature     | 4000                              |
| IP protection         | IP 20                             |
| Dimmable              | No                                |
| Height                | 50                                |
| Width                 | 495                               |
| Color rendering index | 80                                |
| Length                | 200                               |
| Scattering angle      | 120                               |
| Voltage               | AC 85-265                         |
| Protection level      | Class1                            |
| Warranty              | 3                                 |
| Power                 | 12                                |
| Volume                | 0.0151                            |
|                       |                                   |