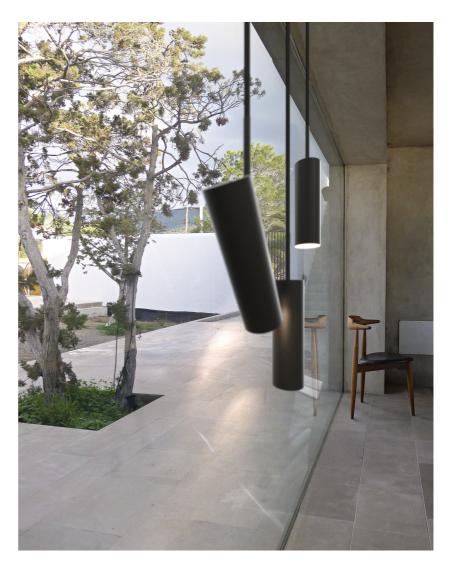

• Contemporary, yet timeless design • Slim and elegant • Tiltable head, possible to adjust light direction

The minimalistic MIB series is steeped in Nordic elegance and boasts excellent usability. MIB invites you to put a spotlight on life. The slender and adjustable lamp head emits a precise and directional light. MIB looks good alone, but also if you place more together and make a statement with light. Designed by Bønnelycke mdd