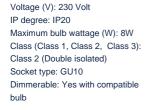

## MIB 6 | PENDANT | BLACK

71679903

Primary material: Metal Secondary material: Plastic Colour of the cable: Black Length of the cable (cm): 300 Surface material of the cable: Textile Is the cable replaceable: False