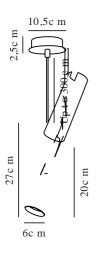

## Colour: Black

Height (cm): 27 Tube Diameter (cm): 1 Shade Diameter (cm): 6 Shade Height (cm): 20 Tilt Angle (°): 180 Turning Angle (°): 350

EAN: 5701581324084 TUN: 1824817 Item Number: 71679903 Pcs Per Master Carton: 3 Sales Box Height (cm): 36 Sales Box Width(cm): 14 Sales Box Depth (cm): 14 Sales Box Volume m<sup>3</sup> : 0.0071 Product net weight (kg): 0.845