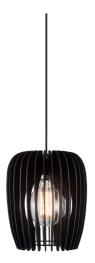

## TRICBECA 24 | PENDANT | BLACK

Voltage (V): 230 Volt IP degree: IP20

Maximum bulb wattage (W): 60W Class (Class 1, Class 2, Class 3): Class 2 (Double isolated)

Socket type: E27

Dimmerable: Yes with compatible

bulb

Primary material: Wood Colour of the cable: Black Length of the cable (cm): 300 Surface material of the cable:

Plastic

Is the cable replaceable: False

Colour: Black

Shade Diameter (cm): 24 Shade Height (cm): 30

The warm colours and vibrant textures found in nature are transformed into stylish, Nordic design in the Tribeca series. The design and choice of materials are organic, and a balanced and pleasant light is achieved through the decorative slats that elegantly cast light over any dining or seating area.