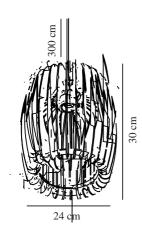

bulb

Primary material: Wood Colour of the cable: Black Length of the cable (cm): 300 Surface material of the cable:

Plastic

Is the cable replaceable: False

Colour: Black

Shade Diameter (cm): 24 Shade Height (cm): 30