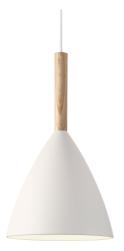

## **PURE 20 | PENDANT | WHITE**

1330300

Voltage (V): 230 Volt IP degree: IP20

Maximum bulb wattage (W): 40W Class (Class 1, Class 2, Class 3): Class 2 (Double isolated)

Socket type: E27

Dimmerable: Yes with compatible

bulb

Primary material: Metal Secondary material: Wood Colour of the cable: White Length of the cable (cm): 300 Surface material of the cable:

Textile

Is the cable replaceable: False

Colour: White

Height (cm): 35 Shade Diameter (cm): 20 Shade Height (cm): 35

• Minimalistic design • Nordic style

PURE was created to be a charming pendant light, and a star was born. And so was a design with the potential for family enlargement, a family with clean lines and an unmistakable characteristic: the elegant, slender top made from ash tree. PURE ensures a stylish, simple approach to interior design, and with its design it quickly finds a space. Also in your heart. Design by Bønnelycke MDD.