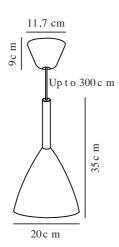

bulb

Primary material: Metal Secondary material: Wood Colour of the cable: White Length of the cable (cm): 300 Surface material of the cable:

Textile

Is the cable replaceable: False

Colour: White

Height (cm): 35 Shade Diameter (cm): 20 Shade Height (cm): 35