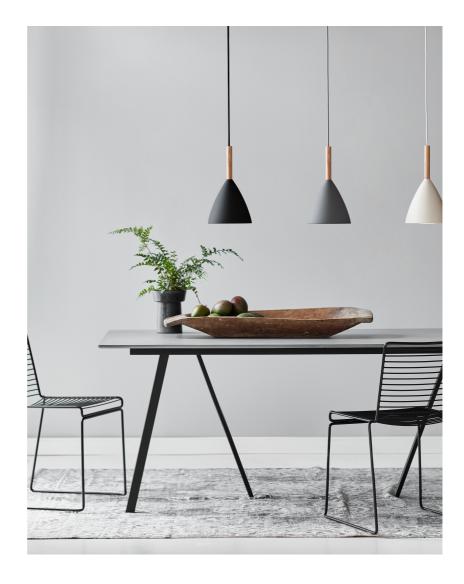

• Minimalistic design • Nordic style

PURE was created to be a charming pendant light, and a star was born. And so was a design with the potential for family enlargement, a family with clean lines and an unmistakable characteristic: the elegant, slender top made from ash tree. PURE ensures a stylish, simple approach to interior design, and with its design it quickly finds a space. Also in your heart. Design by Bønnelycke MDD.