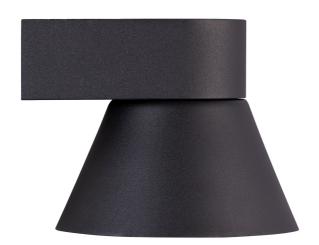

Decorative downlight effect 
Parallel connection possible
Dark Sky Protection

Kyklop Cone is a classic wall light by Danish design duo Says Who, with a conical shade and a decorative downward facing light. This light looks beautiful on its own, but you can also place multiple lights together to create an interesting lighting effect.