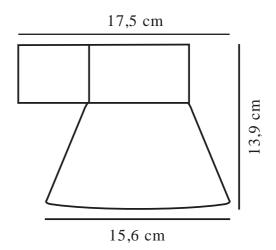

Primary material: Aluminium Secondary material: Glass Suitable for Seaside: False

Colour: Black

Height (cm): 13.4 Width (cm): 15.6 Shade Diameter (cm): 15.6 Projection (cm): 17.6 Mount directly into insulation: False