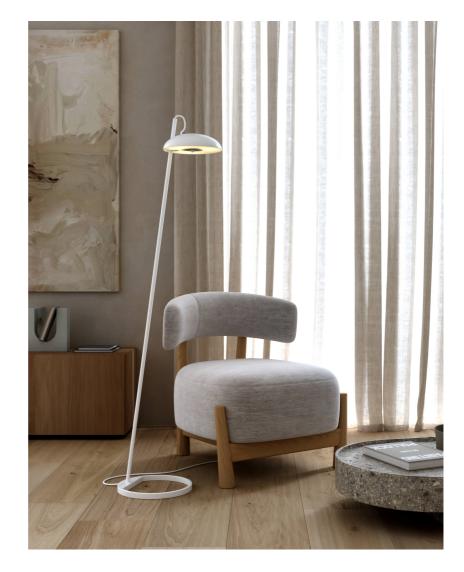

Scandinavian minimalism • Soft shape with a contrast detail
• Soft and diffused light • Shade can tilt up and down

The Versale series by Anker Studio is the epitome of Scandinavian minimalism cut to the very core. A perfectly round shade with a uniform light surface only disturbed by the piercing frame. The floor lamp can easily create the perfect ambience anywhere you need a pleasant, glare-free light.