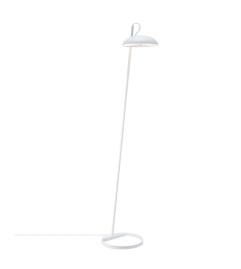

Scandinavian minimalism • Soft shape with a contrast detail
• Soft and diffused light • Shade can tilt up and down

The Versale series by Anker Studio is the epitome of Scandinavian minimalism cut to the very core. A perfectly round shade with a uniform light surface only disturbed by the piercing frame. The floor lamp can easily create the perfect ambience anywhere you need a pleasant, glare-free light.