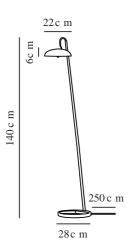

Primary material: Metal Secondary material: Plastic Colour of the cable: White Length of the cable (cm): 250 Surface material of the cable: Textile Is the cable replaceable: False Colour: White Height (cm): 140 Width (cm): 28 Tube Diameter (cm): 1.45 Shade Diameter (cm): 22 Shade Height (cm): 6 Outdoor base dimension (cm): 28 Lenght (cm): 28 Tilt Angle (°): 65 Turning Angle (°): 65