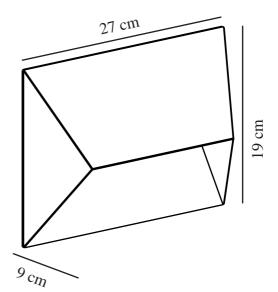

Primary material: Aluminium Suitable for Seaside: False Colour: Black Height (cm): 19 Width (cm): 27 Projection (cm): 9

EAN: 5704924010880 TUN: 2276902

Item Number: 2218191003

Pcs Per Master Carton: 3 Sales Box Height (cm): 28.5 Sales Box Width(cm): 20.5 Sales Box Depth (cm): 10.5 Sales Box Volume m³: 0.0061 Product net weight (kg): 1.1