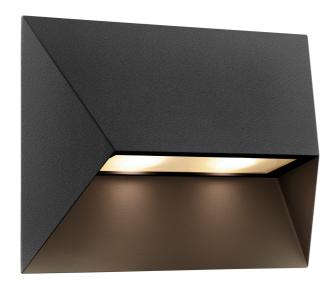

## **PONTIO 27 | WALL LIGHT | BLACK**

2218191003

Voltage (V): 220-240 Volt IP degree: IP54 Maximum bulb wattage (W): 2X25W

Class (Class 1, Class 2, Class 3): Class 1 (Earth contact) Socket type: GU10

Parallel connection: True

Primary material: Aluminium Suitable for Seaside: False Colour: Black Height (cm): 19 Width (cm): 27 Projection (cm): 9

EAN: 5704924010880 TUN: 2276902

Item Number: 2218191003

Pcs Per Master Carton: 3 Sales Box Height (cm): 28.5 Sales Box Width(cm): 20.5 Sales Box Depth (cm): 10.5 Sales Box Volume m³: 0.0061 Product net weight (kg): 1.1

• Architectural design • Parallel connection possible

• Double sockets for extra light output • Space for house number or resident text

Pontio is a series of outdoor lights by Danish design duo Says Who in a streamlined, architectural design. The geometric shape adds a modern, yet timeless expression to your home - while the oblique shade provides a unique and interesting look from all angles. The large, illuminated plate is the perfect place to highlight the resident's house number or names. Matte, slightly textured surface in painted aluminium.