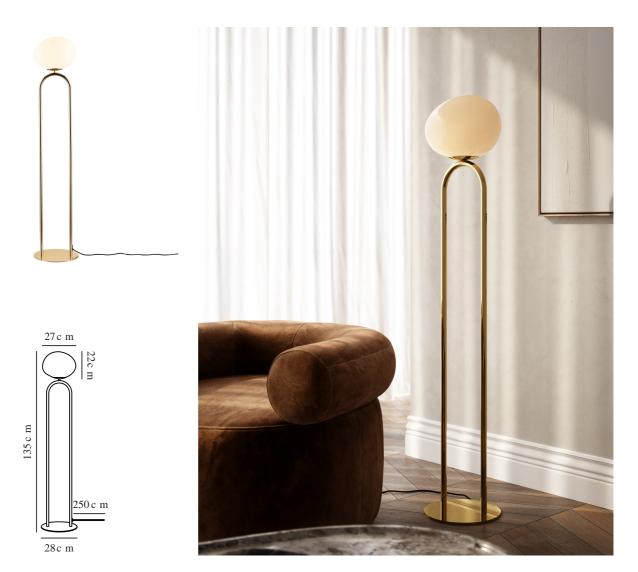

## SHAPES | FLOOR LAMP | BRASS

Voltage (V): 230 Volt IP degree: IP20

Maximum bulb wattage (W): 15W Class (Class 1, Class 2, Class 3): Class 2 (Double isolated)

Socket type: E27

Switch placement: On the cable

Primary material: Glass Secondary material: Metal Colour of the cable: Black Length of the cable (cm): 250 Surface material of the cable: Textile

rextile

Is the cable replaceable: False

Colour: Brass

Height (cm): 135 Width (cm): 28 Tube Diameter (cm): 1.9 Shade Diameter (cm): 27 Shade Height (cm): 22 Outdoor base dimension (cm): 28

- Exclusive materials shiny brass and opal glass
  Soft and diffused light through the opalized glass shade
  - Mouth blown asymmetrical glass

The Shapes series by Danish designer Maria Berntsen draws inspiration from elegant, organically shaped jewellery. The opal glass shade is carried out in a unique, asymmetrical form that plays beautifully together with the shiny brass base and creates a refined and intriguing expression. The lamp emits a soft and diffused light trough the mouth blown glass shade that is perfect for working or relaxing.