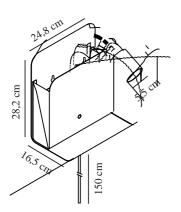

Primary material: Metal Colour of the cable: Black Length of the cable (cm): 150 Surface material of the cable:

Is the cable replaceable: False

Colour: Black

Height (cm): 28.2 Width (cm): 24.8 Shade Diameter (cm): 5.5 Lenght (cm): 16.5 Projection (cm): 16.5