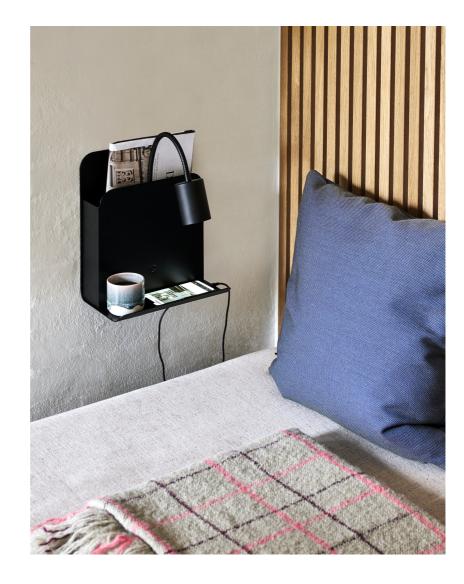

- Minimalist functional design Multifunctional bedside lamp Small shelf for storage
- Adjustable lamp head for a directional light USB port for charging your phone or other device

The Roomi wall light is both a functional light, a magazine compartment and a practical shelf that can store your most important necessities. The lamp head is easily adjusted for a directional light, and you can charge your smartphone or other device with the built-in USB port placed underneath the shelf. Perfect beside your bed or in the entrance hall to keep track of your phone and keys.