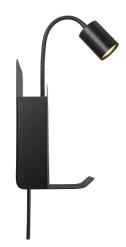

- Minimalist functional design Multifunctional bedside lamp Small shelf for storage
- Adjustable lamp head for a directional light USB port for charging your phone or other device

The Roomi wall light is both a functional light, a magazine compartment and a practical shelf that can store your most important necessities. The lamp head is easily adjusted for a directional light, and you can charge your smartphone or other device with the built-in USB port placed underneath the shelf. Perfect beside your bed or in the entrance hall to keep track of your phone and keys.