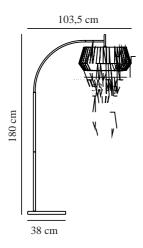

Primary material: Textile Secondary material: Metal Colour of the cable: Black Length of the cable (cm): 150 Surface material of the cable: Plastic

Is the cable replaceable: False

Colour: Beige

Height (cm): 180 Width (cm): 53 Tube Diameter (cm): 2.2 Shade Diameter (cm): 53 Outdoor base dimension (cm): 38 Lenght (cm): 103.5