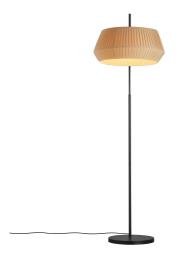

## **DICTE | FLOOR LAMP | BEIGE**

2112414009

Voltage (V): 230 Volt IP degree: IP20 Maximum bulb wattage (W): 60W Class (Class 1, Class 2, Class 3): Class 2 (Double isolated) Socket type: E27 Switch placement: On the cable

Primary material: Textile Secondary material: Metal Colour of the cable: Black Length of the cable (cm): 150 Surface material of the cable: Plastic

Is the cable replaceable: False

Colour: Beige

Height (cm): 180 Width (cm): 53 Tube Diameter (cm): 2.2 Shade Diameter (cm): 53 Outdoor base dimension (cm): 38 Lenght (cm): 103.5

• Soft and natural design • Handtied pleated cotton shade

The round shade of the Dicte series is made from soft, handtied fabric that adds a cosy and homey feel to every room. The large pleated cotton shade ensures a soft and diffused light that is elegantly suspended from the curved base of the lamp - perfect for bending over an armchair or coffee table.