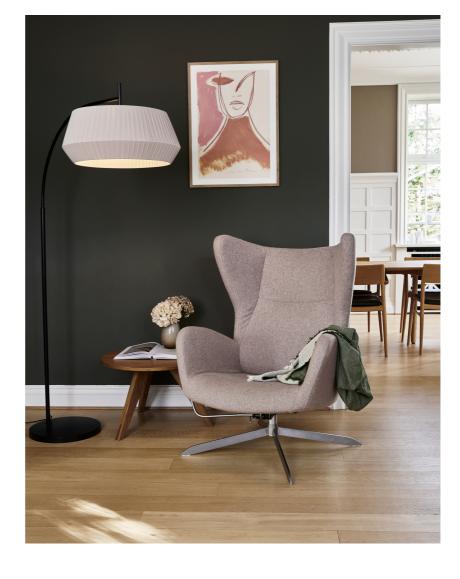

• Soft and natural design • Handtied pleated cotton shade

The round shade of the Dicte series is made from soft, handtied fabric that adds a cosy and homey feel to every room. The large pleated cotton shade ensures a soft and diffused light that is elegantly suspended from the curved base of the lamp - perfect for bending over an armchair or coffee table.