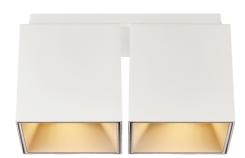

## WHITE

2110410101

Voltage (V): 230 Volt IP degree: IP20 Maximum bulb wattage (W): 2x50W

Class (Class 1, Class 2, Class 3): Class 2 (Double isolated) Socket type: GU10 Parallel connection: True

Primary material: Aluminium Secondary material: Metal Colour: Matt white

• Interconnectable on two sides • Fits the Scandinavian electro boxes • Two reflector colours included (white and silver)

Ethan is a square build-on spot series that gives a pleasant light with the included inside reflectors. Fits any GU10 bulb, has additional cable inlet on two opposite sides and is interconnectable (with internal or external wiring).

Comes with two sets of white and silver reflectors to choose from.