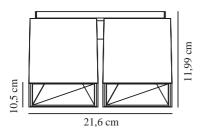

Height (cm): 11.99 Width (cm): 10.5 Lenght (cm): 21.6

EAN: 5704924007057 TUN: 2160510 Item Number: 2110410101 Pcs Per Master Carton: 3 Sales Box Height (cm): 12.5 Sales Box Width(cm): 25 Sales Box Depth (cm): 19.5 Sales Box Volume m³: 0.0061 Product net weight (kg): 1.25