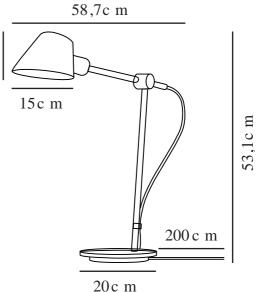

Primary material: Aluminium Secondary material: Plastic Colour of the cable: Black Length of the cable (cm): 250 Surface material of the cable: Textile Is the cable replaceable: False Colour: Black

Height (cm): 53.1 Tube Diameter (cm): 1.57 Shade Diameter (cm): 15 Shade Height (cm): 11.7 Outdoor base dimension (cm): 20 Projection (cm): 58.7 Tilt Angle (°): 90 Turning Angle (°): 350