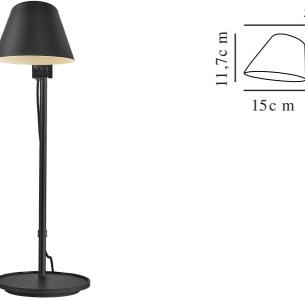

Primary material: Aluminium Secondary material: Plastic Colour of the cable: Black Length of the cable (cm): 250 Surface material of the cable: Textile Is the cable replaceable: False Colour: Black

Height (cm): 53.1 Tube Diameter (cm): 1.57 Shade Diameter (cm): 15 Shade Height (cm): 11.7 Outdoor base dimension (cm): 20 Projection (cm): 58.7 Tilt Angle (°): 90 Turning Angle (°): 350