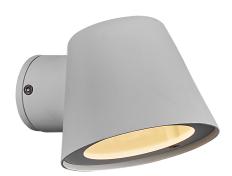

## **ALERIA | WALL LIGHT | WHITE**

2019131001

Voltage (V): 230 Volt IP degree: IP44 Maximum bulb wattage (W): 35W Class (Class 1, Class 2, Class 3): Class 1 (Earth contact)

Socket type: GU10 Parallel connection: False

Primary material: Metal Suitable for Seaside: False

Colour: White

Height (cm): 11.3 Width (cm): 11.5

EAN: 5704924004742 TUN: 2140634 Item Number: 2019131001 Pcs Per Master Carton: 3 Sales Box Height (cm): 10.6 Sales Box Width(cm): 15.3 Sales Box Depth (cm): 12.3 Sales Box Volume m³: 0.002 Product net weight (kg): 0.33

• Modern and compact design • Designed for both outdoor and bathroom use

Aleria is a small lamp that does not take up any unnecessary space, but at the same time provides a good functional light. With the soft shapes and elegant design this lamp becomes a beautiful decoration for your outdoor space. Aleria is made of lacquered aluminium and is ideal for example at the driveway, front door or garage.