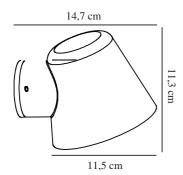

Primary material: Metal Suitable for Seaside: False

Colour: White

Height (cm): 11.3 Width (cm): 11.5

EAN: 5704924004742 TUN: 2140634 Item Number: 2019131001 Pcs Per Master Carton: 3 Sales Box Height (cm): 10.6 Sales Box Width(cm): 15.3 Sales Box Depth (cm): 12.3 Sales Box Volume m³: 0.002 Product net weight (kg): 0.33