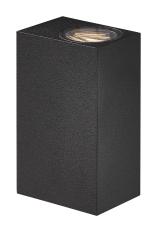

Asbol Kubi is a minimalistic wall lamp with an elegant cubic shape for indoor and outdoor use. The lamp provides both upward and downward light, and simultaneously you can design your own light by using the three included light patterns. Asbol has integrated LED and can be connected in parallel, making the lamp extremely functional.

Asbol kubi is made of black lacquered aluminium and has many applications. Welcome your guests with a beautiful light at the front door or driveway or place it indoors in the hallway or bathroom.