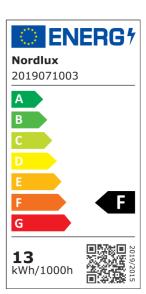

Ra-value : 80 Lifetime (hours): 20000 Beam angle (°) : 120 Energy class: F Actual watt (W): 13.3

• Three light effects included • High lumen output (2x350 lumen) • 5-year LED guarantee
• Built-in parallel connection • 5-year LED guarantee