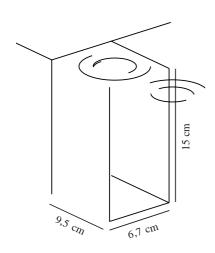

Secondary material: Glass Colour of the glass: Clear Suitable for Seaside: False

Colour: Black

Height (cm): 15 Width (cm): 6.7 Projection (cm): 9.5

EAN: 5704924000652 TUN: 2085850 Item Number: 2019071003