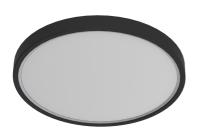

## NOXY | CEILING LIGHT | BLACK

Voltage (V): 230 Volt IP degree: IP44 Class (Class 1, Class 2, Class 3): Class 2 (Double isolated) Socket type: LED Module

Primary material: Plastic Secondary material: Aluminium Colour: Black Height (cm): 5

nordlux®

Noxy is a minimalistic ceiling lamp with integrated LED and 3-step Moodmaker<sup>™</sup> SceneSelect function, that is operated by your standard wall switch and offers you a night light option that direct the light only towards the ceiling.