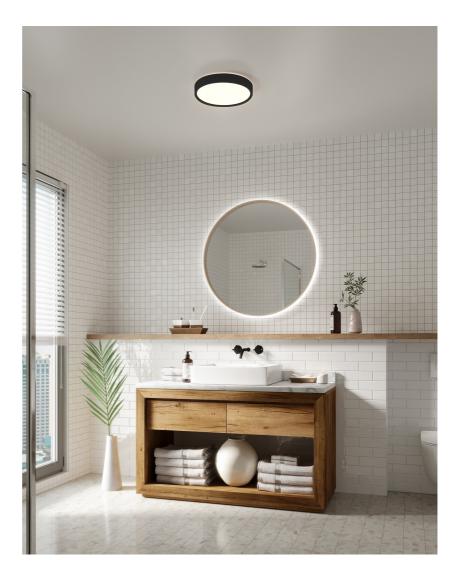

nordlux®

Noxy is a minimalistic ceiling lamp with integrated LED and 3-step Moodmaker<sup>™</sup> SceneSelect function, that is operated by your standard wall switch and offers you a night light option that direct the light only towards the ceiling.

The 3-step Moodmaker<sup>™</sup> enables you to control the colour of the natural light, RA90, by having the ability to switch between cold (4000K) and warm (3000K) tones. Noxy in black is delivered including 2 detachable rings in aluminium and brushed brass which gives you the opportunity to add the final detail in the way you like most.