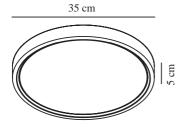

## NOXY | CEILING LIGHT | BLACK

Voltage (V): 230 Volt IP degree: IP44 Class (Class 1, Class 2, Class 3): Class 2 (Double isolated) Socket type: LED Module

Primary material: Plastic Secondary material: Aluminium Colour: Black Height (cm): 5

EAN: 5704924002625 TUN: 2113343 Item Number: 2015356103 Pcs Per Master Carton: 3 Sales Box Height (cm): 35.6 Sales Box Width(cm): 5.5 Sales Box Depth (cm): 35.3 Sales Box Volume m<sup>3</sup>: 0.0069 Product net weight (kg): 0.82