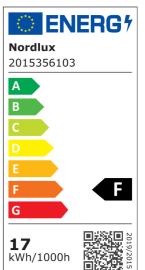

Brightness of light (Lumen): 1650 Colour temperature (Kelvin): 3000/4000 Ra-value : 90 Lifetime (hours): 25000 Beam angle (°) : 120 Energy class: F Actual watt (W): 0

3-step Moodmaker<sup>™</sup> dimming (3000/4000 kelvin) by your regular wall switch
Night light
(100 lumen)
Two detachable rings included
Easy installation
5-year LED guarantee