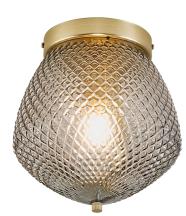

## **ORBIFORM | CEILING LIGHT | BRASS**

## nordlux®

2010656047

Voltage (V): 230 Volt IP degree: IP20 Maximum bulb wattage (W): 40W Class (Class 1, Class 2, Class 3): Class 2 (Double isolated) Socket type: E27

Primary material: Glass Secondary material: Metal Colour of the glass: Smoked Colour: Brass Height (cm): 25.3 Width (cm): 23 Shade Diameter (cm): 23 Lenght (cm): 23

Glamorous art deco design • A beautiful mix of brass and smoked glass
Diamond pattern that reflects light in an exciting way • Perfect for the entrance hall

Orbiform oozes of exclusivity and glamor. The series combines brushed brass with a pentagon-shaped glass dome adorned with a beautiful diamond pattern that enhances the lustre of the glass and provides a unique light effect in the room. The beautiful glass gives associations to the period with crystal interior, which now again has become a popular decor element.