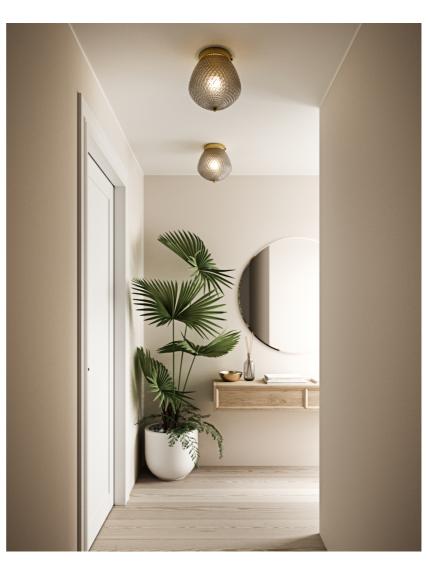

Glamorous art deco design • A beautiful mix of brass and smoked glass
Diamond pattern that reflects light in an exciting way • Perfect for the entrance hall

Orbiform oozes of exclusivity and glamor. The series combines brushed brass with a pentagon-shaped glass dome adorned with a beautiful diamond pattern that enhances the lustre of the glass and provides a unique light effect in the room. The beautiful glass gives associations to the period with crystal interior, which now again has become a popular decor element.

Orbiform ceiling lamp contribute to a stylish and glamorous atmosphere, where the light pattern spreads into the room in the finest way. Use the lamp in the entrance, hallway, bathroom or other places in the home where you don't have the space to mount a pendant in the ceiling.