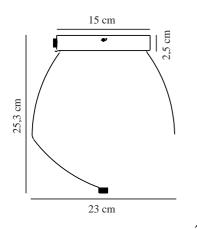

## nordlux®

2010656047

Voltage (V): 230 Volt IP degree: IP20 Maximum bulb wattage (W): 40W Class (Class 1, Class 2, Class 3): Class 2 (Double isolated) Socket type: E27

Primary material: Glass Secondary material: Metal Colour of the glass: Smoked Colour: Brass Height (cm): 25.3 Width (cm): 23 Shade Diameter (cm): 23 Lenght (cm): 23