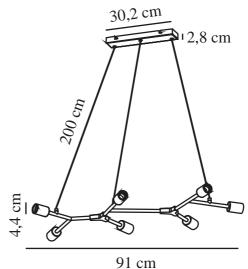

## **JOSEFINE 7-SPOT | PENDANT | BLACK**

2010303003

Voltage (V): 230 Volt IP degree: IP20 Maximum bulb wattage (W):

7x60W

Class (Class 1, Class 2, Class 3): Class 2 (Double isolated)

Socket type: E27

Primary material: Metal Colour of the cable: Black Length of the cable (cm): 200 Surface material of the cable:

Plastic

Is the cable replaceable: False

Colour: Black

Height (cm): 4.4 Width (cm): 91 Lenght (cm): 45

EAN: 5704924001055 TUN: 2100511

Item Number: 2010303003 Pcs Per Master Carton: 3 Sales Box Height (cm): 44
Sales Box Width(cm): 7
Sales Box Depth (cm): 62
Sales Box Volume m³: 0.0191
Product net weight (kg): 2.1