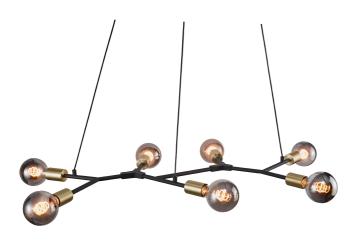

Industrial style Industrial expression with raw, masculine tubes
 New interpretation of a traditional chandelier Design your own lamp expression with beautiful decorative bulbs

Josefine pendant with seven lamp heads is a beautiful reinterpretation of the traditional chandelier, which fits perfectly above a large dining table. Add seven identical decorative bulbs or play with several different bulbs to create your very own personal look. Delivered excl. light sources.